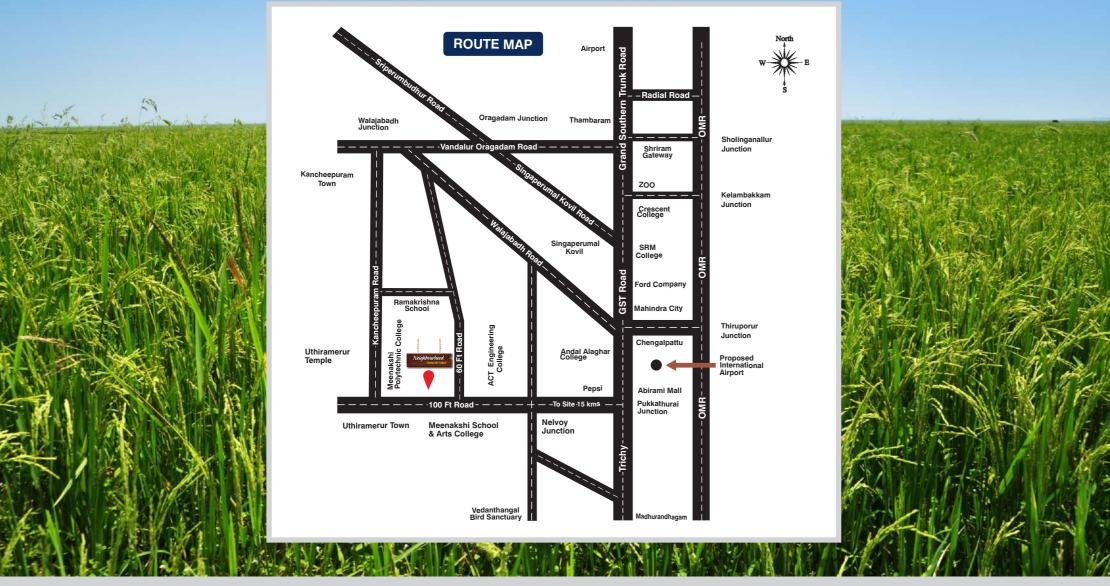

**Neighbourhood** has been conceptualized as a comprehensive gated farm house project that will cover an expanse of 113 acres of lush green and fertile land. Located just 500 metres from the State Highway, within the municipal limits of Uthiramerur, it is about an hour's drive from the outskirts of Chennai. The area is surrounded by farms, making it an agricultural haven.