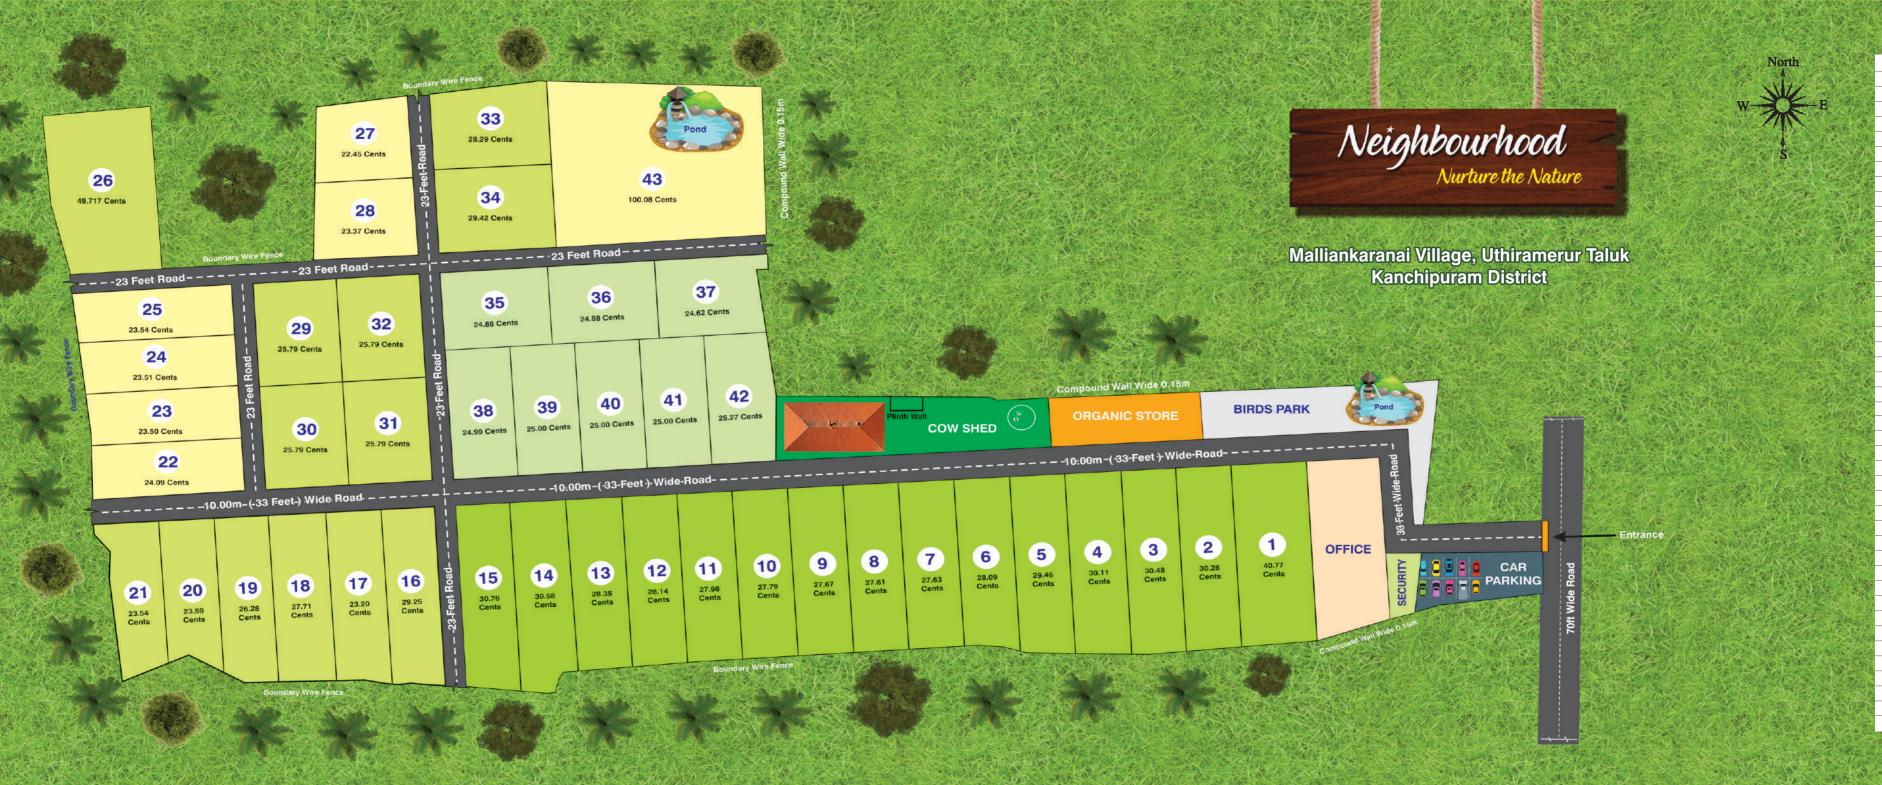

**Neighbourhood** has been conceptualized as a comprehensive gated farm house project that will cover an expanse of 113 acres of lush green and fertile land. Located just 500 metres from the State Highway, within the municipal limits of Uthiramerur, it is about an hour's drive from the outskirts of Chennai. The area is surrounded by farms, making it an agricultural haven.